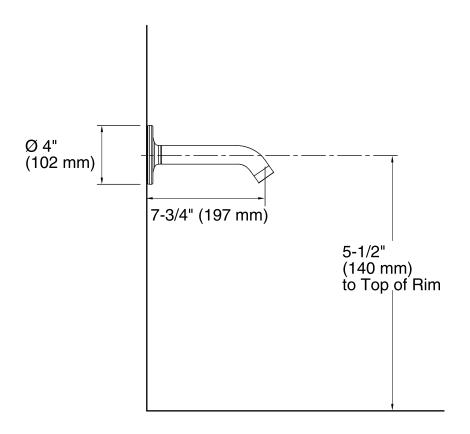

Purist®
35° Bath spout
K-14426

#### **Features**

Premium construction ensures durability and reliability



## Codes/Standards ASME A112.18.1/CSA B125.1

# **KOHLER® Faucet Lifetime Limited Warranty**

See website for detailed warranty information.

### **Available Color/Finishes**

Color tiles intended for reference only.

| Color | Code | Description              |
|-------|------|--------------------------|
|       | CP   | Polished Chrome          |
|       | SN   | Vibrant® Polished Nickel |
|       | BN   | Vibrant® Brushed Nickel  |
|       | BV   | Vibrant® Brushed Bronze  |







### **Technical Information**

All product dimensions are nominal.

#### **Notes**

Install this product according to the installation guide.